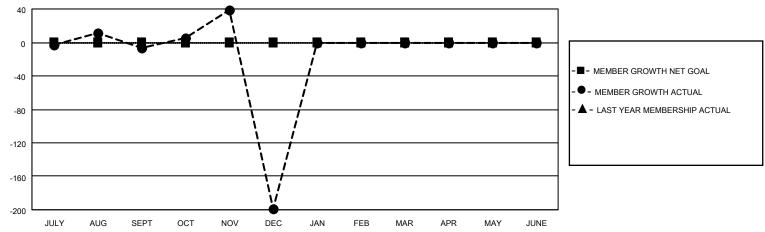

## GOALS AND ACTUAL MEMBERS CUMULATIVE

| DROPPED CLUBS: 7 |     | 56 CLUBS OF 198 ADDED 1 OR<br>MORE NEW MEMBERS | GENDER DISTRIBUTION                   |                                  |  |
|------------------|-----|------------------------------------------------|---------------------------------------|----------------------------------|--|
|                  |     | WORE NEW WEWBERS                               | MALE<br>FEMALE                        | 3,211 (73.03%)<br>1,185 (26.95%) |  |
| DROPPED MEMBERS  |     |                                                | NON BINARY PREFER NOT TO ANSWER       | 0 (0.00%)<br>1 (0.02%)           |  |
| DECEASED         | 2   |                                                | THE EKINOT TO ANOWER                  | 1 (0.0270)                       |  |
| CLUB CANCELLED   | 115 | CLICK HERE FOR CUMULATIVE                      | TOTAL FAMILY UNIT MEMBERS             | 3,872                            |  |
| OTHER            | 385 | MEMBERSHIP DATA                                |                                       |                                  |  |
| TOTAL            | 502 |                                                | FAMILY MEMBERS PAYING HALF DUES 2,644 |                                  |  |
|                  |     |                                                |                                       |                                  |  |

## MONTHLY MEMBERSHIP PROGRESS REPORT

LOCATION NEPAL District 325 R Results as of: 12/31/2022

| Clubs RESULTS FOR 2022-2023 |   |   |   | Members RESULTS FOR 2022-2023 |   |     |     |
|-----------------------------|---|---|---|-------------------------------|---|-----|-----|
|                             |   |   |   |                               |   |     |     |
| JULY/AUG/SEPT               | 0 | 3 | 1 | JULY/AUG/SEPT                 | 0 | 185 | 168 |
| OCT/NOV/DEC                 | 0 | 5 | 6 | OCT/NOV/DEC                   | 0 | 149 | 335 |
| JAN/FEB/MAR                 | 0 | 0 | 0 | JAN/FEB/MAR                   | 0 | 0   | 0   |
| APR/MAY/JUNE                | 0 | 0 | 0 | APR/MAY/JUNE                  | 0 | 0   | 0   |