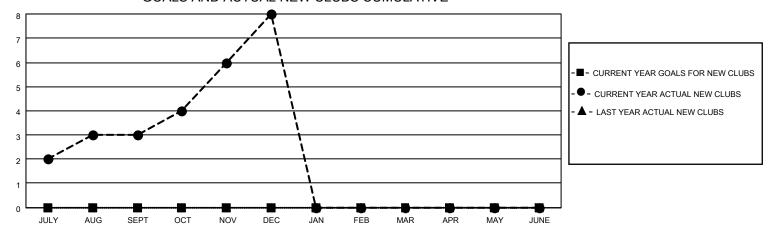

## GOALS AND ACTUAL NEW CLUBS CUMULATIVE

## MONTHLY MEMBERSHIP PROGRESS REPORT

LOCATION NEPAL District 325 R Results as of: 12/31/2022

| Clubs RESULTS FOR 2022-2023 |   |   |   | Members RESULTS FOR 2022-2023 |   |     |     |
|-----------------------------|---|---|---|-------------------------------|---|-----|-----|
|                             |   |   |   |                               |   |     |     |
| JULY/AUG/SEPT               | 0 | 3 | 1 | JULY/AUG/SEPT                 | 0 | 185 | 168 |
| OCT/NOV/DEC                 | 0 | 5 | 6 | OCT/NOV/DEC                   | 0 | 149 | 335 |
| JAN/FEB/MAR                 | 0 | 0 | 0 | JAN/FEB/MAR                   | 0 | 0   | 0   |
| APR/MAY/JUNE                | 0 | 0 | 0 | APR/MAY/JUNE                  | 0 | 0   | 0   |